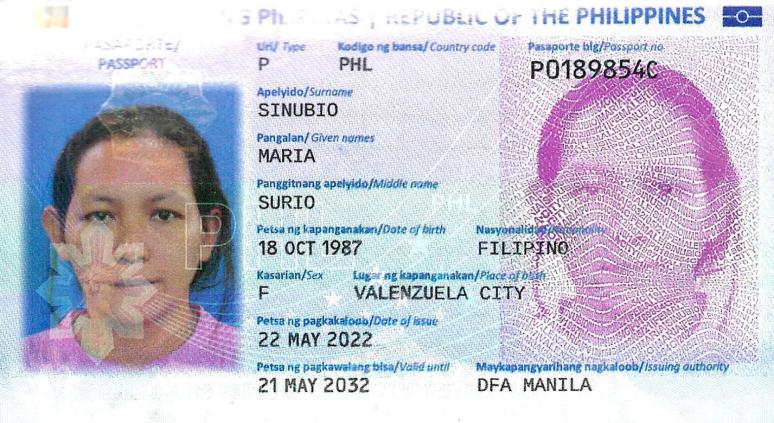

| Passport Details |              |  |
|------------------|--------------|--|
| Passport Number  | P0189854C    |  |
| Date of Issue    | May 22, 2022 |  |
| Place of Issue   | DFA MANILA   |  |
| Date of Expiry   | May 21, 2032 |  |

| Details of Application    |                           |  |
|---------------------------|---------------------------|--|
| Nationality               | FILIPINO                  |  |
| Religion                  | ROMAN CATHOLIC            |  |
| Date of Birth             | October 18, 1987          |  |
| Place of Birth            | VALENZUELA CITY           |  |
| Living Town               | SAN ROQUE NORTHERN SAMAR  |  |
| Marital Status            | MARRIED                   |  |
| Children(s)               | 2 KIDS (19 & 9 YEARS OLD) |  |
| Weight                    | 50 KG                     |  |
| Height                    | 5'1 FT                    |  |
| Contact No.               |                           |  |
| Educational<br>Background | ELEMENTARY LEVEL          |  |