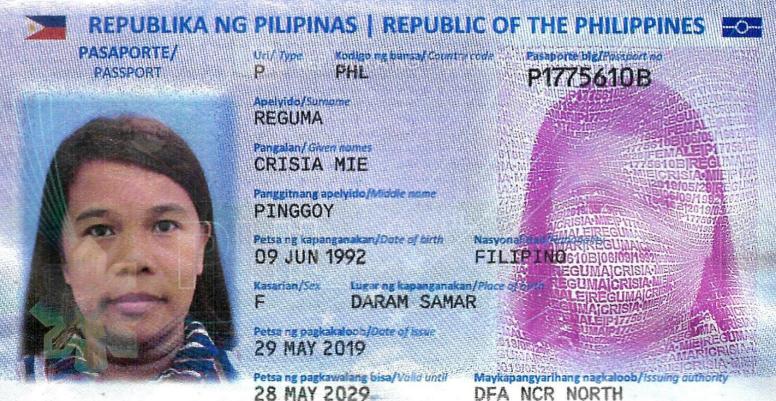

| Passport Details |               |  |
|------------------|---------------|--|
| Passport Number  | P1775610B     |  |
| Date of Issue    | May 29, 2019  |  |
| Place of Issue   | DFA NCR NORTH |  |
| Date of Expiry   | May 28, 2029  |  |

| Details of Application    |                            |  |
|---------------------------|----------------------------|--|
| Nationality               | FILIPINO                   |  |
| Religion                  | ROMAN CATHOLIC             |  |
| Date of Birth             | June 9, 1992               |  |
| Place of Birth            | DARAM,SAMAR                |  |
| Living Town               | SAN JOSE DEL MONTE BULACAN |  |
| Marital Status            | MARRIED                    |  |
| Children(s)               | 1 KID (8 YEARS OLD)        |  |
| Weight                    | 50 KG                      |  |
| Height                    | 4'11 FT                    |  |
| Contact No.               |                            |  |
| Educational<br>Background | HIGH SCHOOL GRADUATE       |  |

RECOMMENDATION

P<PHLREGUMA<<CRISIA<MIE<<<<<<<<<<<<<<><<<<<<>P1775610B3PHL9206090F2905280<<<<<<<<