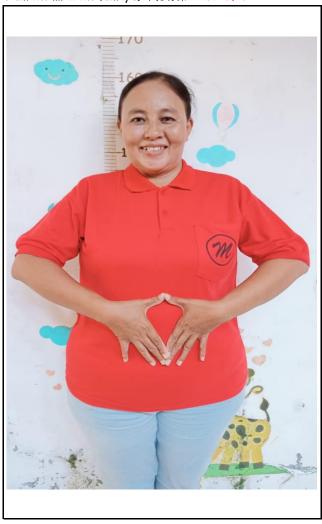

## APPLICANT'S QUALIFICATION HIGHLIGHTS

Name 姓名: IROS ROSITA

Age 年龄: 38 YO

Date of birth 出身日期 : 10-10-1986 Place of birth 出身地點 : MAJALENGKA Height身高 : 160 CM Weight 體重 : 80 KG

Religion 宗教: MUSLIM

Education 教育: ELEMENTARY SCHOOL Marital Status 婚姻狀況: MARRIED