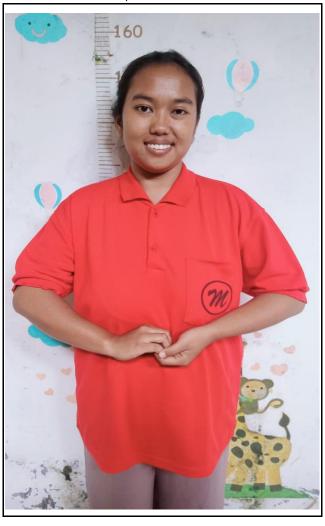

## 印尼女佣资料表 <u>APPLICANT'S QUALIFICATION HIGHLIGHTS</u>

Name 姓名: SILFIANA SARI

Age 年龄: 23 YO

Date of birth 出身日期: 05-05- 2003 Place of birth 出身地點: INDRAMAYU Height身高: 153 CM Weight 體重: 62 KG

Religion 宗教: MUSLIM