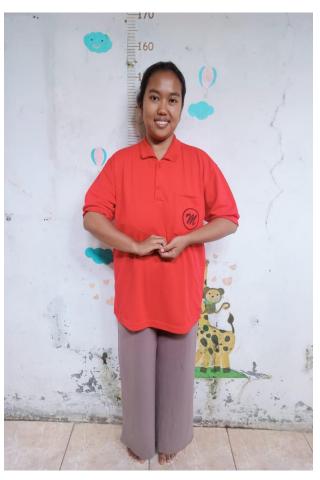

## 印尼女佣资料表 <u>APPLICANT'S QUALIFICATION HIGHLIGHTS</u>

Name 姓名: SILFIANA SARI

Age 年龄: 23 YO

Date of birth 出身日期: 05-05- 2003 Place of birth 出身地點: INDRAMAYU Height身高: 153 CM Weight 體重: 62 KG

Religion 宗教: MUSLIM